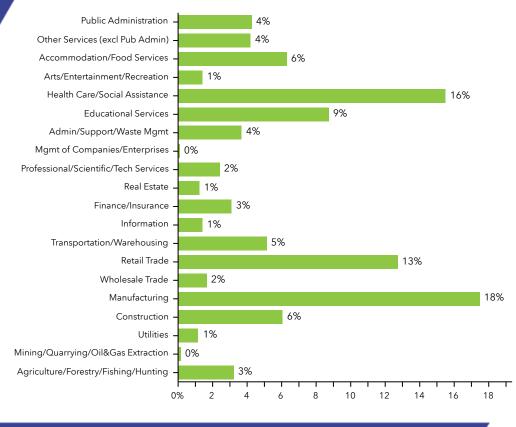

olds (ACS 5-Yr)



### 2022 Monthly Housing Cost as a Percentage of Household Income (ACS-5 Yr)



Owner with Mortgage

81.6%

2022 Households with an Internet Subscription (ACS 5-Yr)



57.0% 2022 Households with a Broadband Subscription (ACS 5-Yr)



0.8%

2022 Housing Structures with 50 or More Units (ACS 5-Yr)



\$798

2022 Median

Gross Rent

(ACS 5-Yr)



\$130,474

2022 Median Home Value (ACS 5-Yr)

# ECONOMIC EAPDD

#### 2022 Households by Income (ACS 5-year)





#### 2024 Educational Attainment (Esri)



#### 2022 Travel Time to Work in Minutes (ACS 5-Yr)



21.2

2022 Average Commute Time in Minutes (ACS 5-Yr)



2024 Daytime Population: Workers (Esri)







165,233

2024 Employed

**Civilian Population Age** 

16+ (Esri)

5.3%

2024

Unemployment Rate

(Esri)

1.8%

Age 65+



2024 Unemployment Rate by Age (Esri)

5.1%

Age 25-54

2.3%

Age 55-64

10.6%

174,452

2024 Civilian

Population Age 16+ in

Labor Force (Esri)

Age 16-24