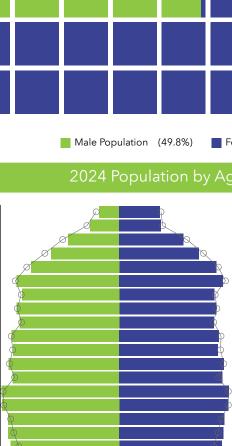

#### White alone

- Black/African American alone
- American Indian/Alaska Native alone
- Asian alone
- Pacific Islander alone
- Other Race alone
- Two or More Races

85+

80-84

75-79 70-74

65-69 60-64

55-59 50-54

Female Population (50.2%)

5.0 7.0%

The largest group: 2024 Males Age 20-24

The smallest group: 2024 Males Age 85+

Dots show comparison to

Arkansas