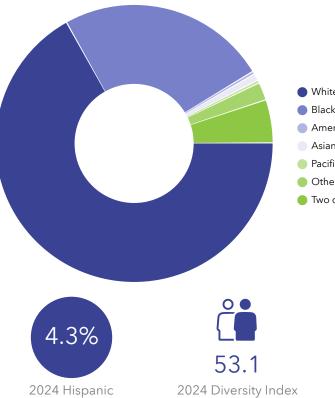

### 2024 Population by Race (Esri)

(Esri)

Population (Esri)

#### White alone

- Black/African American alone
- American Indian/Alaska Native alone
- Asian alone
- Pacific Islander alone
- Other Race alone
- Two or More Races

85+

80-84

75-79 70-74

65-69 60-64

55-59 50-54