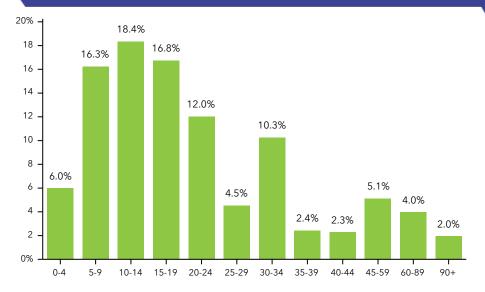

#### White alone

- Black/African American alone
- American Indian/Alaska Native alone
- Asian alone
- Pacific Islander alone
- Other Race alone
- Two or More Races

85+

80-84

75-79 70-74

65-69 60-64

55-59 50-54

Female Population (50.2%)

5.0 7.0%

The largest group: 2024 Males Age 20-24

The smallest group: 2024 Males Age 85+

Dots show comparison to

Arkansas