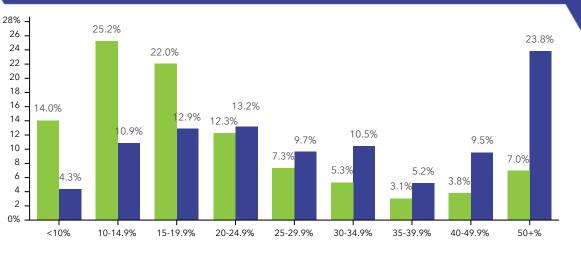

#### 2022 Travel Time to Work in Minutes (ACS 5-Yr)

21.2

2022 Average Commute Time in Minutes (ACS 5-Yr)

2024 Daytime Population: Workers (Esri)

165,233

2024 Employed

**Civilian Population Age** 

16+ (Esri)