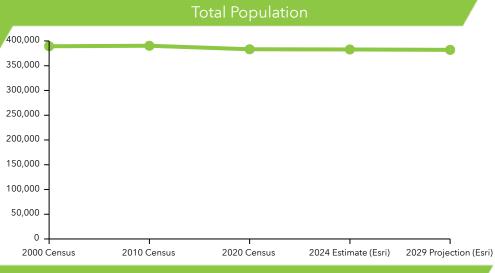

# -0.04%

-0.03%

2020-2024

Compound Annual

Growth Rate (Esri)

2024-2029 **Compound Annual** Growth Rate (Esri)

48.0 2024

Population Density (Pop per Square Mile) (Esri)