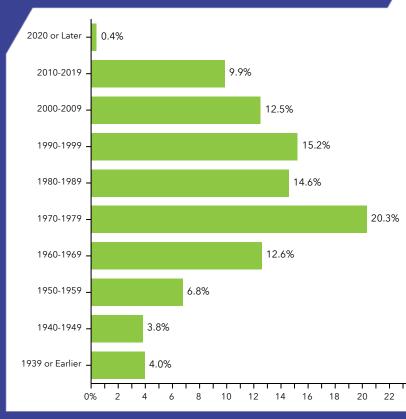

#### 2022 Housing Units by Year Built (ACS 5-Yr)

2022 Total Households (ACS 5-Yr)