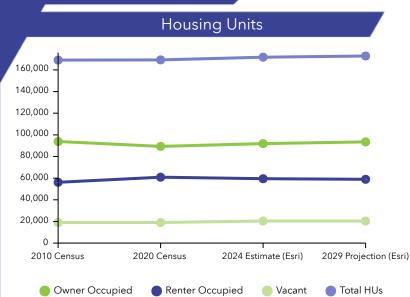

#### 2022 Housing Units by Year Built (ACS 5-Yr)

2022 Total Households (ACS 5-Yr)