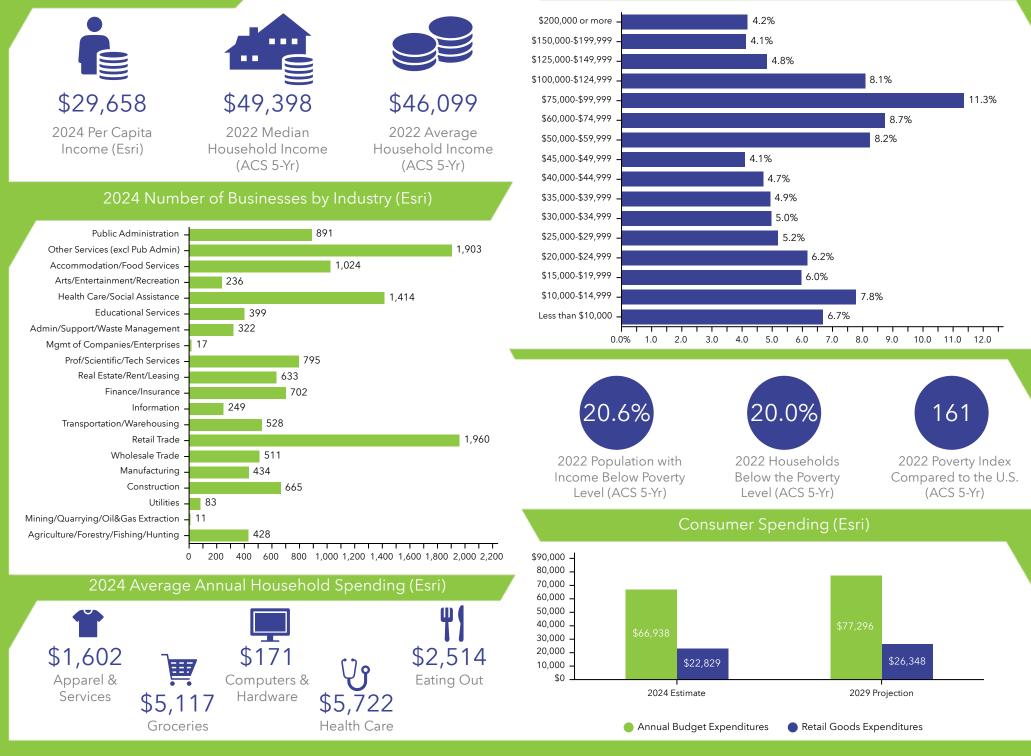

0.8%

2022 Housing Structures with 50 or More Units (ACS 5-Yr)

\$798

2022 Median

Gross Rent

(ACS 5-Yr)

\$130,474

2022 Median Home Value (ACS 5-Yr)

#### 2022 Households by Income (ACS 5-year)

#### 2024 Educational Attainment (Esri)

#### 2022 Travel Time to Work in Minutes (ACS 5-Yr)

21.2

2022 Average Commute Time in Minutes (ACS 5-Yr)

2024 Daytime Population: Workers (Esri)

165,233

2024 Employed

**Civilian Population Age** 

16+ (Esri)

5.3%

2024

Unemployment Rate

(Esri)

1.8%

Age 65+

2024 Unemployment Rate by Age (Esri)

5.1%

Age 25-54

2.3%

Age 55-64

10.6%

174,452

2024 Civilian

Population Age 16+ in

Labor Force (Esri)