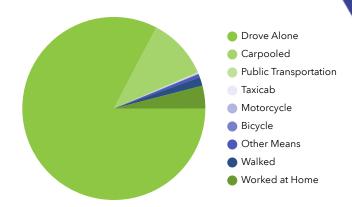

#### 2022 Travel Time to Work in Minutes (ACS 5-Yr)

21.2

2022 Average Commute Time in Minutes (ACS 5-Yr)

2024 Daytime Population: Workers (Esri)

165,233

2024 Employed

**Civilian Population Age** 

16+ (Esri)